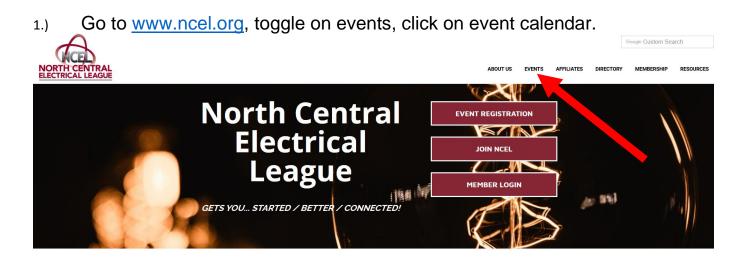

# How to register for an Event on our NCEL Website

### Welcome to the North Central Electrical League!

NCEL unites the entire Upper Midwest Electrical Industry by providing valuable, inter-industry commerce, education and discussion forums, and networking opportunities fostering peer development, all delivering unique benefits to our membership. Through NCEL, our members interact to make a stronger, more cohesive industry, complementing our members' business success. Engage with NCEL and our members today!

See How NCEL Gets You... Started / Better / Connected!

2.) Find the date of the event you want to register for by putting it in the search box (left arrow) or by using the arrows (right arrow). Then click on your event. It will be color coded based on the type of event. Teal: NCEES, Maroon: NCEL, Blue: NCEMC, etc.