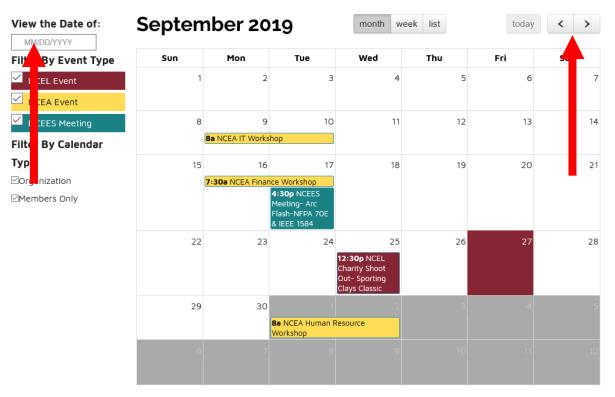

See How NCEL Gets You... Started / Better / Connected!

2.) Find the date of the event you want to register for by putting it in the search box (left arrow) or by using the arrows (right arrow). Then click on your event. It will be color coded based on the type of event. Teal: NCEES, Maroon: NCEL, Blue: NCEMC, etc.