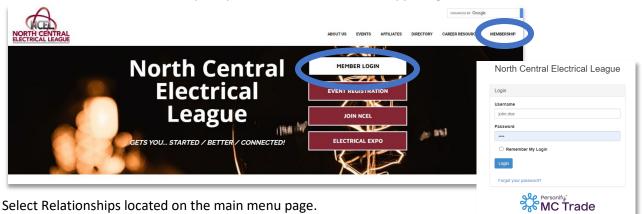

- 1. Go to the North Central Electrical League website www.ncel.org
- 2. Login to your member portal. You can find the login access on the main home page either on the main menu or in the membership drop down menu found in the upper right corner.

**3.** Select Relationships located on the main menu page.

| North Central Electrical League                                         |  |
|-------------------------------------------------------------------------|--|
| Hi Avîva! You're currently viewing your personal profile Switch Profile |  |
| Member portal home Edit this profile Pay open invoice Relationships     |  |
| Welcome to your Member Portal!                                          |  |